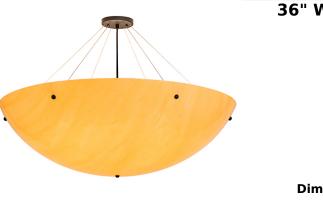

## **ADDITIONAL INFORMATION**

Dimensions and Weight

Lamping

Other

Availability:: Custom Crafted In Yorkville, New York Please Allow 35 Days Item Maximum Height:: 24" Item Length or Square:: 36" Length Item Width or Depth:: 36" Width Item Weight:: 11 lbs. Base Type:: E26 Lens Color:: Tawnyrock Acrylic Quantity:: 6 Shape:: A19 Wattage:: 60 Family:: Cypola Metal Finish:: Oil Rubbed Bronze

Bring elegance and grace into foyers, dining, and living rooms in your home and other spaces with Cypola. The Tawnyrock Idalight pendant complements nearly any decor, from classic to contemporary in homes and restaurants from Columbia, South Carolina, to West Valley City, Utah, to Bellevue, Washington. This unique textured-looking shade is complemented with a stunning Oil Rubbed Bronze finish. The Cypola Semi-Flushmount is included in our American-made, Americandesigned, handcrafted Contemporary Collection and manufactured in Yorkville, New York. UL and cUL listed for dry and damp locations.