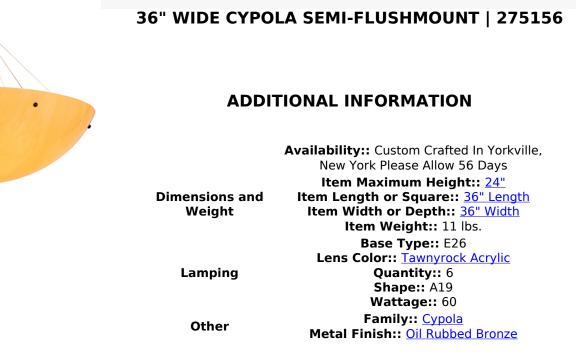

Bring elegance and grace into foyers, dining, and living rooms in your home and other spaces with Cypola. The Tawnyrock Idalight pendant complements nearly any decor, from classic to contemporary in homes and restaurants from Columbia, South Carolina, to West Valley City, Utah, to Bellevue, Washington. This unique textured-looking shade is complemented with a stunning Oil Rubbed Bronze finish. The Cypola Semi-Flushmount is included in our American-made, Americandesigned, handcrafted Contemporary Collection and manufactured in Yorkville, New York. UL and cUL listed for dry and damp locations.