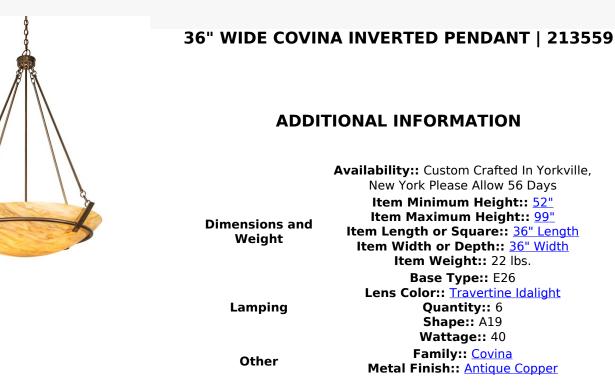

Revealing an elegant transitional element for a style-focused interior. Covina features a Travertine Idalight shade with a stunning look and embraced with a frame in an Antique Copper finish. The pendant creates soothing illumination for any room. The overall height ranges from 52 to 99 inches as the suspension rods length can be easily adjusted in the field to accommodate your specific lighting application needs. Custom crafted by highly skilled artisans in our 180,000 square foot manufacturing facility in Yorkville, New York. Diffuser colors, metal finishes and fixture sizes can be customized to your needs. UL and cUL listed for dry and damp locations.