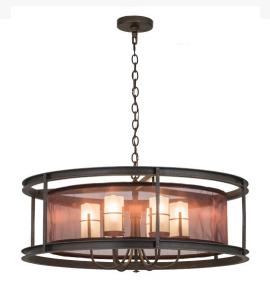

## 36" WIDE CORDOBA 6 LIGHT PENDANT | 169088

Item Weight:: 40 lbs.
Base Type:: <u>E26</u>

Lamping

Quantity:: 6 Shape:: T10 Wattage:: 60

Other

Family:: Cordoba
Metal Finish:: Gilded Tobacco

Blending an elegant style with a rich designer look, this unique pendant reveals a rounded Gilded Tobacco finished frame that encircles an TextraLite shade and six curved arms embracing Frosted Glass cylindrical luminaires. This pendant is ideal for illuminating dining areas, conference tables, lobbies and other rooms in residential and commercial spaces. Custom crafted in the USA, this pendant is available in custom sizes, designs and colors, and with dimmable energy efficient lamping options. The fixture is UL and cUL listed for dry and damp locations.