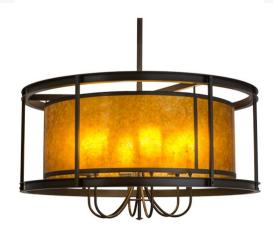

## 36" WIDE CORDOBA 6 LIGHT PENDANT | 160498

Base Type:: E26
Lens Color:: Amber Mica
Quantity:: 6

Shape:: T10 Wattage:: 60 Family:: Cordoba

Other Metal Finish:: Timeless Bronze

Blending a distinctive style with a rich handsome look, this unique pendant reveals a rounded Timeless Bronze finished frame that encircles an Amber Mica shade and six curved arms embracing Sahara Taupe Idalight luminaires. This pendant is ideal for illuminating dining areas, conference tables, lobbies and other rooms in residential and commercial spaces. Custom crafted in the USA, this pendant is available in custom sizes, designs and colors, and with dimmable energy efficient lamping options. The fixture is UL and cUL listed for dry and damp locations.