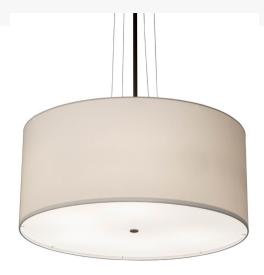

## 36" WIDE CILINDRO WHITE TEXTRENE PENDANT | 180894

Item Weight:: 24 lbs.
Base Type:: E26

Lens Color:: White Linen
Quantity:: 6

Shape:: A19 Wattage:: 60 Family:: Cilindro

Other Metal Finish:: Oil Rubbed Bronze

Designed with a curved profile and a clean architectural look, this appealing and versatile ceiling fixture reveals a sophisticated aesthetic. This pendant features a White Textrene shade enhanced with a Statuario Idalight bottom diffuser. The hardware is featured in an Oil Rubbed Bronzed finish. Handcrafted by highly skilled artisans in our manufacturing facility in Upstate New York, this transitional styled pendant is available in a wide range of custom choices including various designs, colors, sizes and dimmable energy efficient lamping options such as LED. This pendant is UL and cUL listed for damp and dry locations.