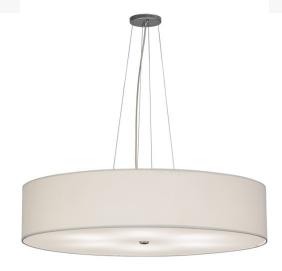

## 36" WIDE CILINDRO WHITE TEXTRENE PENDANT | 151078

Item Width or Depth:: 36" Width Item Weight:: 15 lbs.

Base Type:: E26

Lens Color:: White Textrene
Lamping Quantity:: 6

Shape:: A19 Wattage:: 100

Other Family:: Cilindro Metal Finish:: Nickel

Curved architectural pendant heightens the appeal of any roomscape. An elegant and distinctive drum shade to complement modern, contemporary and transitional decor with sophisticated styling that will impress guests and grace your rooms. A White Textrene Shade with a Statuario Idalight diffuser is complemented with Nickel finished hardware. Custom designed and crafted by our team of artisans, In The USA. Options include dimmable LED and other energy-efficient lamping options and custom sizes, styles and colors. This fixture is UL and cUL listed for dry and damp locations.