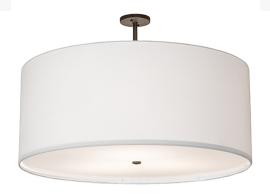

Designed with a curved profile and a clean architectural look. This appealing and versatile pendant reveals a sophisticated aesthetic. A White Textrene shade is complemented with a Statuario Idalight bottom diffuser. The hardware is finished in Oil Rubbed Bronze. The Cilindro Textrene Pendant is included in our American-made, American-designed, handcrafted Modern Collection. Manufactured in Yorkville, NY. UL and cUL listed for dry and damp locations; however, we do not recommend installing it in spaces that experience a large amount of moisture due to the fabric shade.