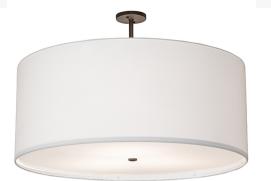

## 36" WIDE CILINDRO TEXTRENE SEMI-FLUSHMOUNT | 257633

Metal Finish:: Oil Rubbed Bronze

Other

Designed with a curved profile and a clean architectural look. This appealing and versatile pendant reveals a sophisticated aesthetic. A White Textrene shade is complemented with a Statuario Idalight bottom diffuser. The hardware is finished in Oil Rubbed Bronze. The Cilindro Textrene Pendant is included in our American-made, American-designed, handcrafted Modern Collection. Manufactured in Yorkville, NY. UL and cUL listed for dry and damp locations; however, we do not recommend installing it in spaces that experience a large amount of moisture due to the fabric shade.