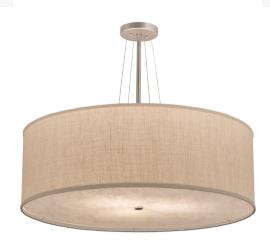

Item Width or Depth:: 36" Width
Item Weight:: 12 lbs.

Base Type:: E26

Lens Color:: White Textrene
Lamping Quantity:: 3

Shape:: A19
Wattage:: 60
Family:: Cilindro

Other Metal Finish:: Nickel

Designed with a curved profile and a clean architectural look, this appealing and versatile ceiling fixture defines a sophisticated aesthetic. This pendant reveals a White Textrene shade enhanced with a Whitestone Idalight bottom diffuser and hardware featured in a Nickel powdercoat finish. Handcrafted by highly skilled artisans in our manufacturing facility in Upstate New York, this transitional styled pendant uses three customer-supplied CFLs and is available in a wide range of custom choices including various designs, colors, sizes and dimmable energy efficient lamping options such as LED. This fixture is UL and cUL listed for damp and dry locations.