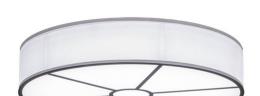

## **36" WIDE CILINDRO TEXTRENE FLUSHMOUNT |** 221522

> **Base Type::** INTEGRAL Lens Color:: Statuario Idalight And White

**Textrene** 

Lamping Quantity:: STRIP Shape:: LED

**Wattage::** 63.4 Family:: Cilindro

Other Metal Finish:: Oil Rubbed Bronze

The material is Steel, Idalight and Textrene. The finish is Oil Rubbed Bronze. The shade is White Textrene and Statuario Idalight.