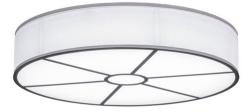

## 36" WIDE CILINDRO TEXTRENE FLUSHMOUNT | 221522

## **ADDITIONAL INFORMATION**

Dimensions and Weight

Lamping

Other

Item Maximum Height:: 7" and Item Length or Square:: 36" Length Item Width or Depth:: 36" Width Item Weight:: 43 lbs. Base Type:: INTEGRAL Lens Color:: Statuario Idalight And White Textrene Quantity:: STRIP Shape:: LED Wattage:: 63.4 Family:: Cilindro Metal Finish:: Oil Rubbed Bronze

Availability:: Custom Crafted In Yorkville, New York Please Allow 56 Days

The material is Steel, Idalight and Textrene. The finish is Oil Rubbed Bronze. The shade is White Textrene and Statuario Idalight.