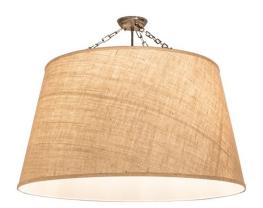

Item Weight:: 9.5 lbs.
Base Type:: E26

Lens Color:: Beige Textrene
Lamping Quantity:: 6

Quantity:: 6 Shape:: A19 Wattage:: 60

Other Family:: Cilindro
Metal Finish:: Golden Bronze

Designed with a curvaceous profile that fits into luxury homes, hotels and other commercial and hospitality locations. This casual elegant pendant defines a distinctive sophisticated aesthetic. The Beige Textrene shade is complemented with hardware featured in a Golden Bronze finish. Custom crafted by highly skilled artisans in our 180,000 square foot manufacturing facility in Yorkville, NY. Custom sizes, finishes and diffuser colors available. UL and cUL listed for dry and damp locations however we do not recommend installing it in spaces that experience a large amount of moisture due to the fabric shade.