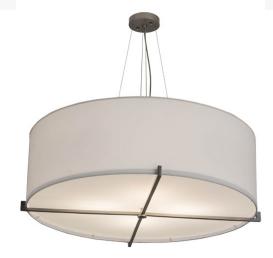

## **36" WIDE CILINDRO STRUCTURE PENDANT |** 178683

Item Weight:: 20 lbs. Base Type:: E26

Lens Color:: White TextreneStatuario Idalight

Lamping Quantity:: 4

Shape:: A19 Wattage:: 60

Family:: Cilindro

Other Metal Finish:: Brushed Nickel

Designed with a curved profile and a clean architectural look, this appealing and versatile ceiling fixture reveals a sophisticated aesthetic. This pendant features an White Textrene shade enhanced with a Statuario Idalight bottom diffuser. The hardware, frame and crossbar design are featured in a Nickel powdercoat finish. Handcrafted by highly skilled artisans in our manufacturing facility in Upstate New York, this transitional styled pendant is available in a wide range of custom choices including various designs, colors, sizes and dimmable energy efficient lamping options such as LED. This pendant is UL and cUL listed for damp and dry locations.