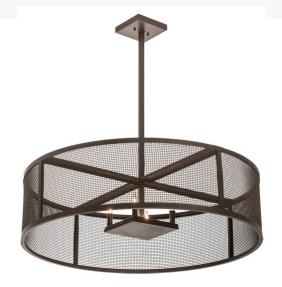

## 36" WIDE CILINDRO RAME PENDANT | 199482

Item Weight:: 26 lbs.
Base Type:: E12

Lens Color:: Grand WeaveTex
Lamping Quantity:: 4

Quantity:: 4 Shape:: BA9 Wattage:: 60 Family:: Cilindr

Other Family:: Cilindro Metal Finish:: Bronze

Discover a unique decorative look and industrial lighting design. A Grand Weave-Tex Grid frame reveals 4 Customersupplied, Medium base lamps from within. Cilindro Rame offers solid hardware and frame featured in a Bronze finish. This truly distinctive openwork design is ideal for residential or commercial settings. Handcrafted by highly skilled artisans in our 180,000 square foot manufacturing facility. Offered in a myriad of sizes, designs and finishes. UL and cUL listed for damp and dry locations.