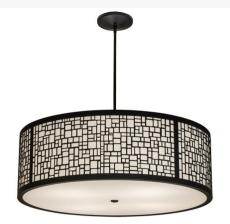

## **36" WIDE CILINDRO DECO PENDANT | 233735**

Item Weight:: 27 lbs.
Base Type:: E26

Lens Color:: OffWhite Textrene And

Statuario Idalight
Quantity:: 4
Shape:: A19

Wattage:: 40

Family:: Cilindro

Metal Finish:: Flat Black

The material is Steel, Textrene, and Idalight. The finish is Flat Black. The diffuser is Off-White Textrene on Styrene and Statuario Idalight bottom diffuser.