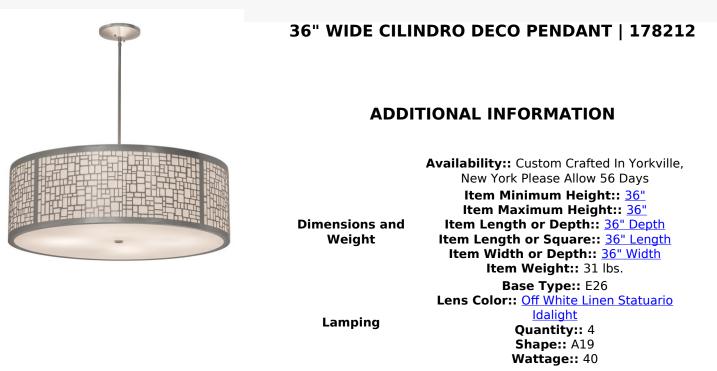

Other

Family:: <u>Cilindro</u> Metal Finish:: <u>Nickel Powder Coat</u>

A mesmerizing Art Deco design comes to light with the Cilindro Deco Pendant. A gridwork mosaic featured across an Off-White Linen Shade which is enhanced with a Statuario Idalight bottom diffuser. The shade is complemented with a Nickel powder coat finished hardware. Handcrafted by highly skilled artisans in our 180,000 square foot manufacturing facility in Yorkville, New York. This pendant is available in custom sizes, styles and finishes. UL and cUL listed for dry and damp locations however we do not recommend installing it in spaces that experience a large amount of moisture due to the fabric shade.