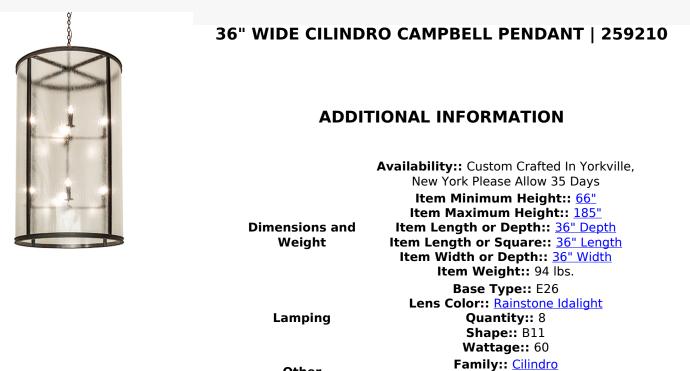

Metal Finish:: Flemish Bronze

Other

A sophisticated, architecturally styled fixture is designed with a unique, fresh, and stylish pizazz. Give your decor an extra edge with this breathtaking fixture, highlighted by a solid metal structure with a Rainstone Idalight lens that reveals two inner tiers with eight complementary faux candlelights. The curvaceous hardware and frame are featured in a handsome Flemish Bronze finish. The overall height of the fixture ranges from 66 to 185 inches, as the chain can be easily adjusted in the field to meet your exact lighting specifications. The Cilindro Campbell Pendant is included in our American-made, American-designed, handcrafted Transitional Lighting Collection and manufactured in Yorkville, New York. UL and cUL listed for dry and damp locations.