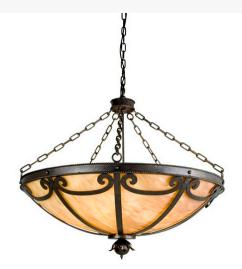

## 36" WIDE CAROUSEL PENDANT | 121230

Item Weight:: lbs.
Base Type:: E26

Lens Color:: Sahara Taupe Idalight

Lamping Quantity:: 5

Shape:: A19 Wattage:: 60 Family:: <u>Carousel</u>

Other Metal Finish:: Golden Bronze

A striking stylish ceiling fixture for residential, hospitality and commercial applications. The Carousel features a Sahara Taupe Idalight diffuser. The shade is complemented with hardware and decorative accents in a Golden Bronze finish. The ceiling fixture will make a design statement in nearly any room throughout your space. Handcrafted in our 180,000 square foot manufacturing facility in Yorkville, New York. Available in various shade colors, finishes and sizes. UL and cUL listed for dry and damp locations.