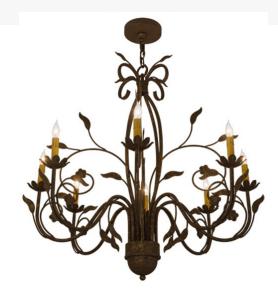

## 36" WIDE BORDEAUX 8 LIGHT CHANDELIER | 162407

Item Weight:: 21 lbs.

Base Type:: E12
Quantity:: 8
Shape:: B10
Wattage:: 40

Family:: Bordeaux
Metal Finish:: Pompeii Gold

Dimensions and Weight

Lamping

Other

Offering a luxurious charm and elegance, Bordeaux features an elaborate design with eight curved steel arms in a stunning Pompeii Gold finish, with matching flowers and graceful faux candlelights. Custom crafted in the USA, this chandelier is available in custom sizes, styles and colors, as well as dimmable energy efficient lamping options.