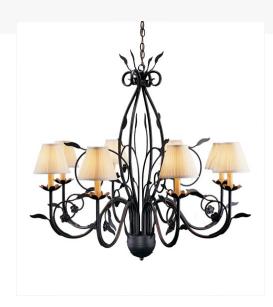

## 36" WIDE BORDEAUX 8 LIGHT CHANDELIER | 116649

Other

Offering a luxurious charm and elegance, Bordeaux features an elaborate design with eight Amber faux candlelights crowned by Cream Linen pleated shades embraced by curved metal arms on floral bobeches with leafy accents in a stunning Rustic Iron finish. Custom crafted at the foothills of the spectacular Adirondack Mountains in Upstate New York, this exquisite chandelier is available in custom sizes, styles, and colors, as well as dimmable energy-efficient lamping options such as LED. The 3-foot wide chandelier is UL and cUL listed for dry and damp locations.