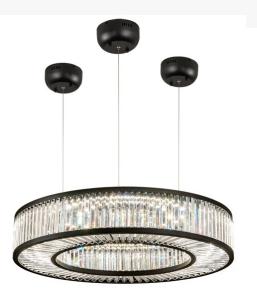

Luxurious jewelry inspired elements elevate this design aesthetic to a new level. Exquisite Crystal Baguettes provide a prismatic brilliance while illuminated by Integral LEDS for energy efficient ambient light. The pendant is enhanced with a Matte Black finish. The overall height of this pendant ranges from 11 to 210 inches as the aircraft cable length can be easily adjusted in the field to accommodate your specific lighting application needs. Eliminating the power cord, our exclusive proprietary suspension system is engineered with low voltage spacecraft cables for balance, precision and a clean aesthetic. The number of crystals, metal finishes and fixture size can be customized to your needs. UL and cUL listed for dry and damp locations.