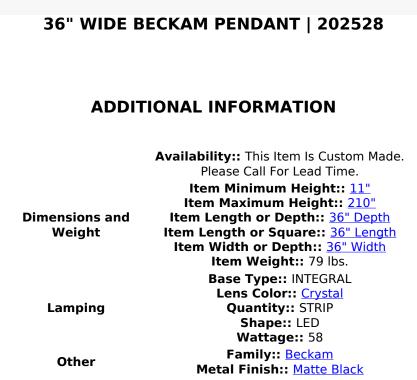

Luxurious jewelry inspired elements elevate this design aesthetic to a new level. Exquisite Crystal Baguettes provide a prismatic brilliance while illuminated by Integral LEDS for energy efficient ambient light. The pendant is enhanced with a Matte Black finish. The overall height of this pendant ranges from 11 to 210 inches as the aircraft cable length can be easily adjusted in the field to accommodate your specific lighting application needs. Eliminating the power cord, our exclusive proprietary suspension system is engineered with low voltage spacecraft cables for balance, precision and a clean aesthetic. The number of crystals, metal finishes and fixture size can be customized to your needs. UL and cUL listed for dry and damp locations.