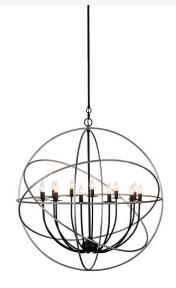

## 36" WIDE ATOM ENERJISI 12 LT CHANDELIER | 154128

Item Weight:: 21 lbs.
Base Type:: CNDL

Lamping Quantity:: 12
Shape:: BA9
Wattage:: 40

Other Family:: Atom Enerjisi
Metal Finish:: Nickel And Solar Black

An intricate gyroscope inspired our openwork globe features an intricate frame custom built of Solid Steel around a candelabra nucleus of 12 faux candlelights on bobeches illuminating from the core of this unique chandelier. The hardware is featured in Nickel and Solar Black finish. Custom crafted in the USA.