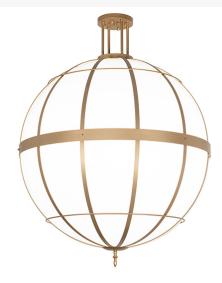

## 36" WIDE ATLAS PENDANT | 236665

Item Weight:: 50 lbs.
Base Type:: E26

Lens Color:: Statuario Idalight

Quantity:: 6

Shape:: A19 Wattage:: 9 LED Family:: Atlas

Metal Finish:: Gold Metallic

Inspired by the globe of the world, Gold Metallic finished Iron rings create a unique curvature pattern that evokes the illusion of revolutionary motion, like a spinning gimbal rotating on its axis. The orbed frame envelops a Statuario Idalight diffuser. The pendant is ideal for illuminating an entryway or foyer in homes and restaurants from Fayetteville, Kentucky, to Corpus Christi, Texas, to Riverside, California. The Atlas Pendant is included in our American-made, American-designed, handcrafted Contemporary Lighting Collection and manufactured in Yorkville, NY. UL & cUL listed for dry and damp locations.