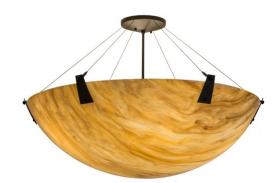

## **36" WIDE ARANETA SEMI-FLUSHMOUNT | 247506**

Item Weight:: 13 lbs. Base Type:: E26

Lens Color:: Travertine Idalight

Lamping Quantity:: 4 Shape:: A19 Wattage:: 60

Family:: Araneta **Other** Metal Finish:: Oil Rubbed Bronze

A dramatic centerpiece that will highlight any room, Araneta reveals stunning Travertine Idalight in a dome profile which is enhanced with decorative accents and hardware featured in an Oil Rubbed Bronze finish. Handcrafted in the USA, this ceiling fixture is offered in custom colors, sizes and patterns, and with dimmable LED and lamping options. UL and cUL listed for damp and dry locations.