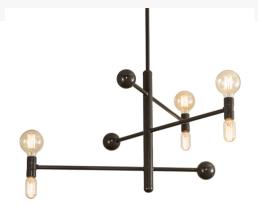

Inspired by out of this world constellation designs. An impressive industrial look comes to light. Rugged struts and large ballpoints are enhanced with a Black Fox Glossy finish. This modern stylish chandelier illuminates with three 6-Watt and three 2-Watt LEDs that provide energy savings and long life. The Alva Asta Chandelier is Domestically Produced in the USA at our Yorkville, NY manufacturing facility. Customize lamping styles, metal finishes and fixture sizes. UL and cUL listed for dry and damp locations.