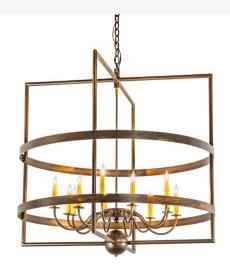

Item Weight:: 35 lbs.

Base Type:: E12 Quantity:: 12 Lamping Shape:: BA9

Wattage:: 60 Family:: Aldari

Other Metal Finish:: Antique Copper

Combining a Grand classic look with industrial styling. The Aldari chandelier features 12 faux candlelights which provide beautiful ambient lighting from within. A sturdy geometric frame is encircled by two rugged decorative rings for a unique look. The fixture is enhanced with an Antique Copper finish. The overall height of this chandelier ranges from 43 to 67 inches as the chain length can be easily adjusted in the field to accommodate your specific lighting application needs. Number of lights, metal finishes and fixture sizes can be customized. Custom crafted by highly skilled artisans in our 180,000 square foot manufacturing facility in Yorkville, New York. UL and cUL listed for dry and damp locations.