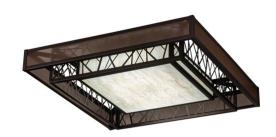

## 36" SQUARE QUADRATO RICH UMADOR SEMI-FLUSHMOUNT | 217643

Lens Color:: Brown Organza On Vinyl And

Lamping Creme Carrare Idalight
Quantity:: STRIP

Shape:: LED Wattage:: 27.8 Family:: Quadrato

Other Metal Finish:: Dark Bronze And White

Quadrato Rich Umador features a stunning Abstract styled frame in a Dark Bronze finish. The outer frame surrounds a Brown TextraLite band. Beautiful ambient illumination projects from the Creme Carrare Idalight bottom diffuser. The Quadrato Rich Umador Semi-Flushmount is included in our American-made, American-designed, handcrafted Abstract Lighting Collection. Manufactured in Yorkville, New York. UL and cUL listed for dry and damp locations.