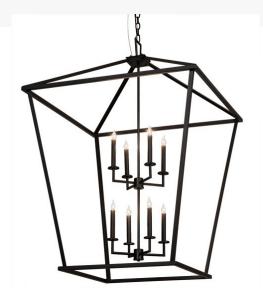

## 36" SQUARE KITZI TAPERED PENDANT | 215229

Item Weight:: 38 lbs.
Base Type:: E12
Quantity:: 8

Shape:: BA9
Wattage:: 60
Family:: <u>Kitzi</u>

Metal Finish:: Textured Black

A sophisticated architecturally styled fixture is designed with a pizazz that is unique, fresh and stylish. Give your decor an extra edge with this breathtaking fixture, which is highlighted with a solid structure. Beautiful ambient illumination is projected by 8 Complementary faux candlelights. The solid steel constructed hardware is featured in a Textured Black finish and treated for outdoor applications. Overall height ranges from 52 to 207 inches as chain length adjusts easily in the field. Handmade by highly skilled artisans in our 180,000 sq ft manufacturing facility in Yorkville, New York. Lens materials & metal finishes can be customized to your requirements. UL and cUL listed for dry, damp and wet locations however the materials are suitable for mild climates, but not for extreme outdoor conditions.