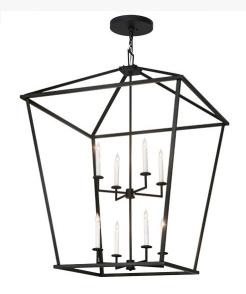

## 36" SQUARE KITZI TAPERED PENDANT | 174584

Item Width or Depth:: 51" Width Item Weight:: 39 lbs.

Base Type:: E12 Quantity:: 8 Shape:: BA9 Wattage:: 60

Family:: <u>Kitzi</u>
Metal Finish:: <u>Wrought Iron</u>

Dimensions and Weight

Lamping

Other

A sophisticated architecturally styled fixture is designed with a pizazz that is unique, fresh and stylish. Give your decor an extra edge with this breathtaking fixture, which is highlighted with a solid steel structure that surrounds eight White faux candlelights. The hardware and frame are featured in a handsome Wrought Iron finish. Handmade in our 180,000 square foot manufacturing facility in Yorkville, New York. Available in custom sizes, styles and finishes, as well as dimmable energy efficient lamping options such as LED. UL and CUL listed for damp and dry locations.