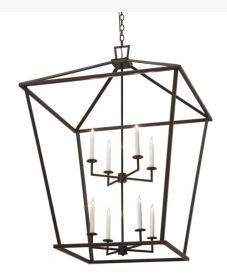

## 36" SQUARE KITZI TAPERED PENDANT | 167205

Item Weight:: 41 lbs.
Base Type:: E12

Lamping Quantity:: 8
Shape:: BA9
Wattage:: 60

Family:: <u>Kitzi</u>

Other Metal Finish:: Timeless Bronze

A sophisticated architecturally styled fixture is designed with a pizazz that is unique, fresh and stylish. Give your decor an extra edge with this breathtaking fixture, which is highlighted with a solid steel structure that surrounds eight faux candlelights perched on bobeches. The hardware and frame are featured in a Timeless Bronze finish. Handmade in our 180,000 square foot manufacturing facility in Yorkville, New York. Available in custom sizes, styles and finishes, as well as dimmable energy efficient lamping options. UL and CUL listed for damp and dry locations.