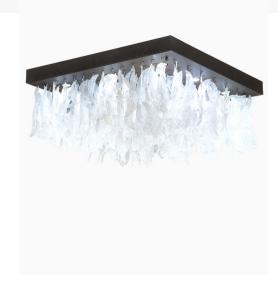

## **36" SQUARE GINKGO LEAF FLUSHMOUNT | 192025**

Base Type:: E26
Lens Color:: Pearlstone Idalight

Lamping Quantity:: 9
Shape:: MR16

Wattage:: 3 LED
Family:: Ginkgo Leaf

Other Metal Finish:: Gilded Tobacco

Nature-inspired elegance meets luxurious sophistication for a dramatic upscale design statement. The Ginkgo Leaf ceiling fixture features Pearlstone Idalight Ginkgo Leaves that are hand-strung and embraced by hardware finished in Gilded Tobacco. Custom crafted by highly skilled artisans in our 180,000 square foot manufacturing facility in Yorkville, New York. Diffuser colors, metal finishes and fixture sizes can be customized to your needs. UL and cUL listed for dry and damp locations.