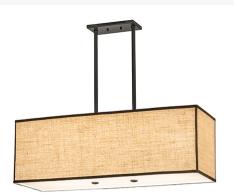

## 36" LONG QUADRATO LOUNGE OBLONG PENDANT | 278421

A handsome minimalist design is featured with a Natural Burlap shade and enhanced with a Statuario Idalight bottom diffuser. The fixture is enhanced with Timeless Bronze finished hardware and frame. The oblong pendant is ideal for illuminating bars, billiard tables, kitchen islands, counters, and dining tables in residential and hospitality locations. The Quadrato Lounge Oblong Pendant is included in our American-made, American-designed, handcrafted Transitional Lighting Collection. The fixture is UL and cUL listed for dry and damp locations, but we don trecommend installing it in a space that experiences a lot of moisture due to the fabric shade.