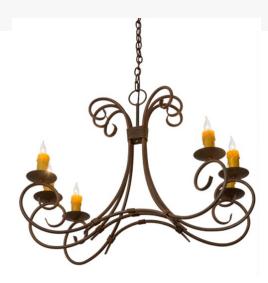

## 36" LONG ELON 6 LIGHT OBLONG CHANDELIER | 186126

Item Weight:: 14.5 lbs.
Base Type:: E12

Quantity:: 6 Shape:: BA9 Wattage:: 40

Family:: Elon
Metal Finish:: Cortez Gold

Dimensions and Weight

Lamping

Other

Graceful scroll like waves of metal with matching accents above creates elegant charm and visual interest. The 6 Hand-Forged Iron scrolled arms embrace round bobeches with Amber faux candlelights that deliver a soft glow. The hardware and frame are featured in a Cortez Gold finish. Handcrafted in our 180,000 manufacturing facility in Yorkville, New York. The overall height of this pendant ranges from 30 to 77 inches as the chain length can be easily adjusted in the field to accommodate your specific lighting application needs. Available in custom sizes and finishes. UL and cUL listed for damp and dry locations.