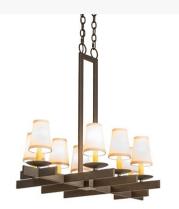

## 36" LONG DANTE 8 LIGHT OBLONG CHANDELIER | 118284

Item Weight:: 20 lbs.
Base Type:: E12

Lens Color:: <u>Ivory Textrene</u>
Lamping Quantity:: 8

Shape:: CA10 Wattage:: 40

Other Family:: Dante
Metal Finish:: Gilded Tobacco

Expert craftsmanship and a distinctive elegance come to light with a luxurious chandelier that entices all to see. 8 Ivory Textrene Shades crown candle covers with Customer supplied Candelabra lamps and handpainted in a Gilded Tobacco finish to match the sturdy frame and hardware. The oblong ceiling fixture is perfect for illuminating bars, islands, counters and dining tables, and is custom crafted in the USA by highly skilled artisans. Custom styles, designs, colors and dimmable energy efficient lamping options such as LED are available. The 36-inch wide fixture is UL and cUL listed for damp and dry locations, however we do not recommend installing it in spaces that experience a large amount of moisture.