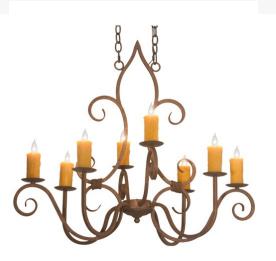

36" LONG CLIFTON 8 LIGHT OBLONG CHANDELIER | 177156

Clifton offers a rich, modern twist on a classic, elegant lighting design. This opulent, sumptuous chandelier features an Antique Rust finish on a solid steel metal frame with 8 Ivory Faux candlelights perched on bobeches with scroll arms and rope-like metal accents. Handcrafted in the USA, this fixture is available in custom designs, finishes and sizes, as well as energy efficient lamping options such as LED. The chandelier is UL and cUL listed for damp and dry locations.