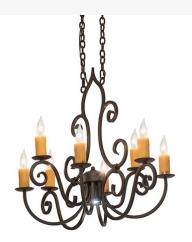

## **36" LONG CLIFTON 8 LIGHT CHANDELIER | 252470**

## **ADDITIONAL INFORMATION**

**Availability::** Custom Crafted In Yorkville, New York Please Allow 56 Days

Dimensions and Weight Use Height: 32"

Item Maximum Height:: 32"

Item Maximum Height:: 66"

Item Length or Depth:: 36" Length

Item Width or Depth:: 26" Depth

Item Width or Depth:: <u>26" De</u> Item Weight:: 19 lbs.

Base Type:: E12
Base Type2:: E26
Quantity:: 8
Quantity2:: 1
Shape:: BA9

Shape2:: PAR16 Wattage:: 60 Wattage2:: 40 Family:: Clifton

Other Metal Finish:: Oil Rubbed Bronze

This fixture is made from steel. The steel components are finished with oil rubbed bronze. The fixture is UL rated for damp locations.

Lamping