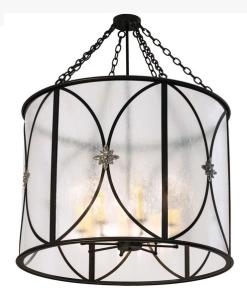

## 36.5" WIDE PENELOPE 8 LT PENDANT | 200401

Item Weight:: 45 lbs.
Base Type:: E12

Lens Color:: Rainstone Idalight
Lamping Quantity:: 8

Quantity:: 8 Shape:: BA9 Wattage:: 60

Other Family:: Penelope
Metal Finish:: Textured Black Nickel

Superb American craftsmanship creates the beauty of fine lighting with the elegant Penelope pendant. A circular frame features a Rainstone Idalight diffuser which reveals 8 Amber faux candle lights. The fixture is enhanced with a frame and hardware featured in a Textured Black finish with Nickel powder coated floral medallion accents. Custom sizes, designs, and colors are available, as well as energy efficient lamping options such as LED. The fixture is UL and cUL listed for damp and dry locations.