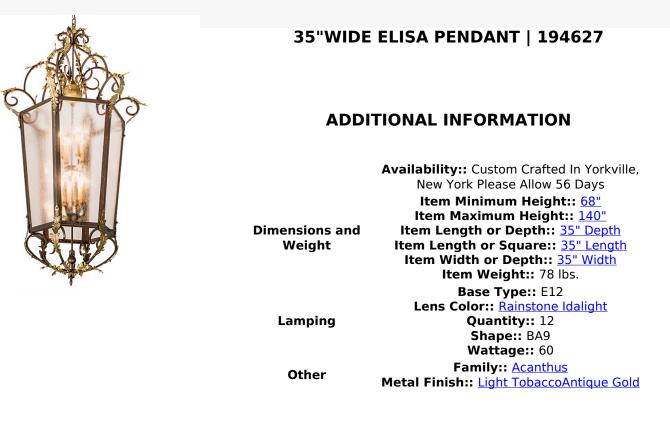

Elegance and charm come to light with this Elisa Pendant as clusters of exquisite Acanthus leaves adorn this stunning lighting design. A Rainstone Idalight lens reveals 12 Amber faux candlelights that deliver beautiful ambient illumination. The decorative accents, frame, and hardware are featured in a Light Tobacco finish with Antique Gold Highlights. The overall height of this pendant ranges from 68 to 140 inches as the chain length can be easily adjusted in the field to accommodate your specific lighting application needs. Handcrafted in our 180,000 sq ft manufacturing facility in Yorkville, NY, this fixture is available in custom colors, styles, sizes and dimmable, energy efficient lamping. UL and cUL listed for dry and damp locations.