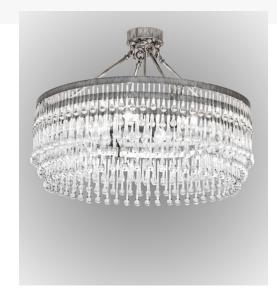

## 35" WIDE CORSICA CHANDELIER | 240137

Item Weight:: 52.5 lbs.

Base Type:: E26

Lamping Quantity:: 4
Shape:: A19
Wattage:: 60

Other Family:: Corsica
Metal Finish:: Antique Iron Ore

An exquisite design is paired with rich, luxurious Crystal to make a distinctive design statement in the finest residential, hospitality and commercial interiors. The circular frame embraces an array of hundreds of stunning Crystal that simulate the fluid movement of water droplets. The handsome hardware and components, laser-cut with surgical precision, are featured in a stunning Antique Iron finish. The Corsica Chandelier is featured in our American made, American designed handcrafted Crystal Lighting Collection. Manufactured in Yorkville, New York. UL and cUL listed for dry and damp locations.