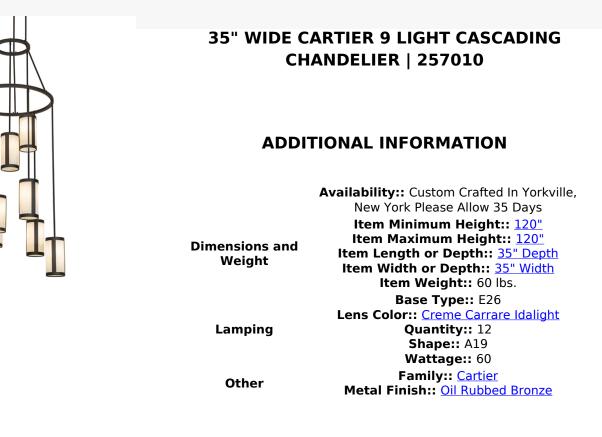

Spanning up to more than 10 feet from top to bottom, a two-tiered chandelier renders an eye-catching transitional look. Handsome Creme Carrare Idalight shades are aligned in a staggered formation, suspended from two decorative rings and a canopy while providing light at various levels. All hardware is hand-finished in Oil Rubbed Bronze while a warm glow evokes from nine decorative cylinders. Ideal for illuminating entryways, lobbies, foyers, ballrooms, and other residential, hospitality, and commercial spaces. The Cartier Cascading Chandelier is featured in our American-made, American-designed, handcrafted Transitional Lighting Collection. Manufactured in Yorkville, NY. UL and cUL listed for dry and damp locations.