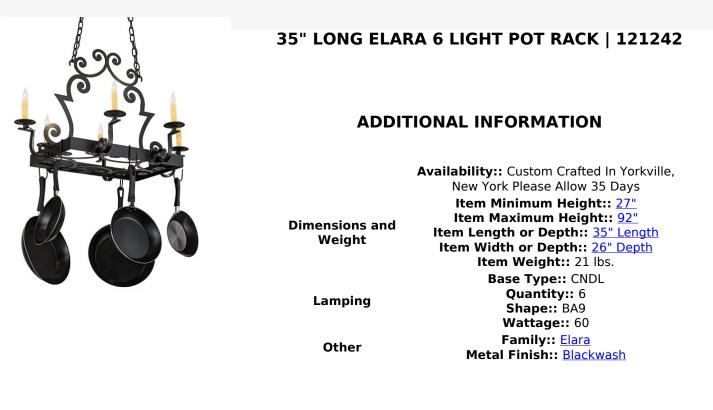

Luxurious elegance meets function with this unique kitchen lighting fixture. 6 Ivory faux candlelights perched on bobeches are embraced by this Blackwash finished oblong frame and enhanced with exquisite scrolled arms. Hooks are designed to suspend fine cookware and accessories on this fixture, which is handcrafted by highly skilled artisans in our manufacturing facility in the USA. Custom sizes, styles and colors are available, as well as dimmable energy efficient lamping options such as LED. This 35-inch long fixture is UL and cUL listed for dry and damp locations. (Cookware not included)