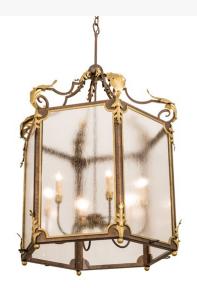

## 34"W GANSER LANTERN PENDANT | 194570

Item Weight:: 70 lbs.
Base Type:: E12

Lens Color:: Rainstone Idalight
Lamping Quantity:: 6

Shape:: B9 Wattage:: 60 Family:: Ganser

Other Metal Finish:: Gilded Tobacco Gold

**Highlights** 

Utilizing a blend of old world craftsmanship and modern technology. The Ganser Lantern brings home unsurpassed quality and appeal. Ambient light is diffused through Clear Seeded glass which reveals an Amber 6-Light Faux Candelabra. The shade is complemented with a Gilded Tobacco finished frame and adorned with Acanthus leaves and accents in rich Gold Highlights. The hexagon shaped fixture is handcrafted by highly skilled artisans in our 180,000 square foot factory in Yorkville, New York. Custom options include various sizes, colors, and designs. UL and cUL listed for dry and damp locations.