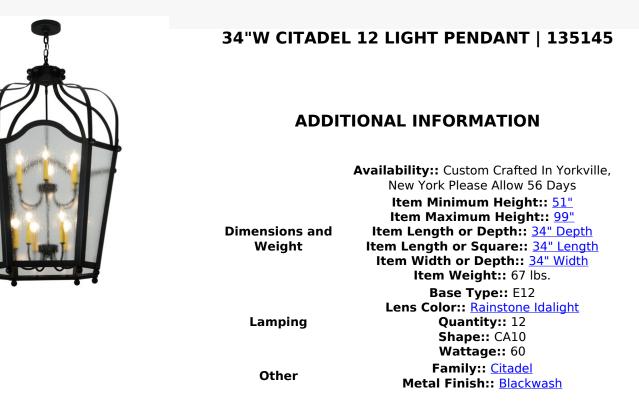

Utilizing a blend of timeless craftsmanship and classic design, the ever-popular Citadel brings home unsurpassed quality and shapely appeal. Evoking a dramatic effect, beautiful ambient light is evoked through Clear Seeded Glass which reveals two 6-light faux candelabras featured within this pendant. Citadel is enhanced with a dramatic design and frame featured in a Blackwash finish. The fixture is handcrafted by skilled artisans in our American 180,000 square foot factory in Yorkville, New York. Custom options include various sizes, colors, designs and dimmable energy efficient lamping. UL and cUL listed.