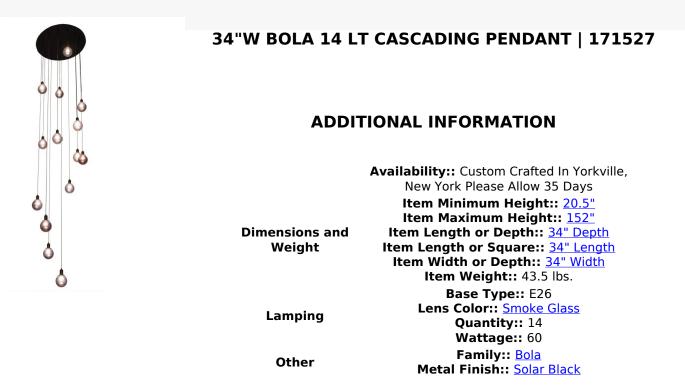

Innovation and imagination are integrated for a stunning decorative lighting look with this Bola Pendant. A captivating illuminating design, this cascading pendant displays 14 Smoke Glass globes. The Bola orbs reveal customer-supplied Edison styled bulbs and are embraced by to Steel hardware featured in a Solar Black finish. The pendant is perfect for foyers, lobbies, and other spaces with tall ceilings. Custom crafted in the USA, this fixture is available in custom designs, colors and sizes, plus dimmable energy efficient lamping options such as LED. The pendant is UL and cUL listed for damp and dry locations.