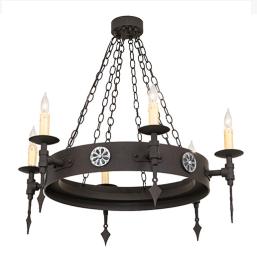

## 34" WIDE WARWICK 6 LT CHANDELIER | 67719

Item Weight:: 38 lbs.
Base Type:: E26

Quantity:: 6 Shape:: B10 Wattage:: 60

Family:: Warwick

Metal Finish:: Dark RoastAged Steel

Dimensions and Weight

Lamping

Other

Bring the Gothic Revival into your home with stunning Warwick Chandelier, which integrates a rustic Motif with gothic style. Faux candles perched atop holders on a ring featuring spearhead accents that provide lighting that conjures up images of romanticized bygone days. Decorated with cast iron medallions and coated with a Dark Roast finish, it completes the evocative impression. Custom crafted in Yorkville, New York by artisans.