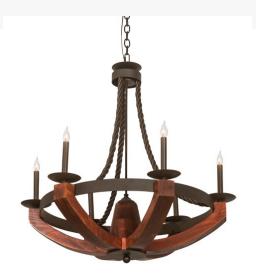

## 34" WIDE DOYLE 6 LIGHT CHANDELIER | 199065

Item Weight:: 28 lbs.

Rase Type:: E12
Quantity:: 6
Wattage:: 7
Family:: Doyle

Metal Finish:: Oil Rubbed Bronze

Dimensions and Weight

Lamping

Other

Rustic charm comes to light with elegance and appeal. The hand-carved Hard Maple frame, featuring wood that was hand-harvested from New York's magnificent Adirondack Park and embraces a slender Oil Rubbed Bronze finished steel ring with matching bobeches and metal supports inspired by twisted rope motifs. Six complementary faux candlesticks provide beautiful ambient lighting from this wonderful illuminating centerpiece for any room. Handcrafted in our 180,000 manufacturing facility in Yorkville, New York. Available in custom sizes and finishes. Dimmable energy efficient lamping options offered. UL and cUL listed for damp and dry locations.