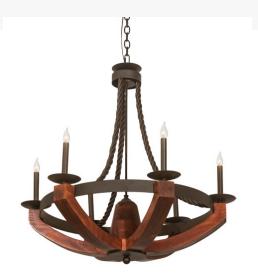

## 34" WIDE DOYLE 6 LIGHT CHANDELIER | 199065

Item Weight:: 28 lbs.

**Base Type::** E12 Quantity:: 6 Wattage:: 7 Family:: Doyle

Metal Finish:: Oil Rubbed Bronze

Dimensions and Weight

Lamping

**Other** 

Rustic charm comes to light with elegance and appeal. The hand-carved Hard Maple frame, featuring wood that was hand-harvested from New York's magnificent Adirondack Park and embraces a slender Oil Rubbed Bronze finished steel ring with matching bobeches and metal supports inspired by twisted rope motifs. Six complementary faux candlesticks provide beautiful ambient lighting from this wonderful illuminating centerpiece for any room. Handcrafted in our 180,000 manufacturing facility in Yorkville, New York. Available in custom sizes and finishes. Dimmable energy efficient lamping options offered. UL and cUL listed for damp and dry locations.