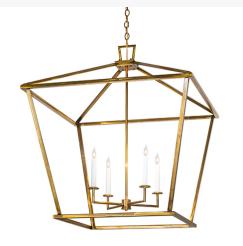

## 34" SQUARE KITZI TAPERED PENDANT | 286955

Item Width or Depth:: 48" Width
Item Weight:: 30 lbs.

Base Type:: E12
Quantity:: 4
Shape:: BA9
Wattage:: 60

Family:: <u>Kitzi</u>

Other Metal Finish:: Transparent Gold

This architecturally styled fixture is designed with a unique and stylish pizazz. The elaborate geometric structure features a stunning Transparent Gold finish, which surrounds four White faux candlelights that provide ambient illumination from within. The fixture is ideal for placement in entryways and dining spaces in residential, hospitality, and commercial spaces. The overall height ranges from 42 to 74 inches, as the chain length can be easily adjusted on location to accommodate your specific lighting application needs. The Kitzi Box Pendant is included in our American-made, American-designed, handcrafted Transitional Lighting Collection and is manufactured in Yorkville, New York. The fixture is UL and cUL listed for dry and damp locations.