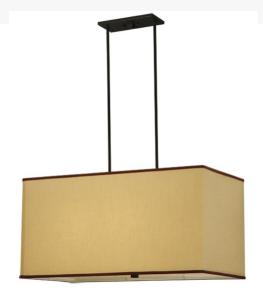

## 34" LONG CHARISMA OBLONG PENDANT | 130287

Item Width or Depth:: 17" Depth Item Weight:: 10 lbs.

Base Type:: E26
Lens Color:: Beige Linen
Lamping Quantity:: 4

Shape:: A19 Wattage:: 75

Other Family:: Charisma
Metal Finish:: Timeless Bronze

Soft Beige Linen highlights the elegant shade of this Charisma pendant, enhanced with a Statuario Idalight bottom diffuser. The shade is complemented with a Timeless Bronze finish. The pendant is perfect for illuminating a kitchen island, counter or bar. The Charisma Linen Pendant is included in our American-made, American-designed, handcrafted Transitional Collection and manufactured in Yorkville, New York. UL and cUL listed for dry and damp locations; however, we do not recommend installing it in spaces that experience a large amount of moisture due to the Linen shade.